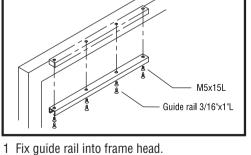

6 Connect main arm into guide rail slide block. 7 Open valve

7 Open valve and adjust.

6 Connect main arm into guide rail slide block. 7 Open valve and adjust.