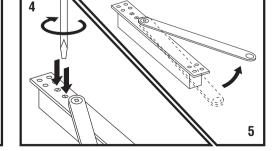

## SC-CE3F Concealed Door Closer Clockwise Opening Installation Instructions (RH)

2 Install body with main arm into door leaf.

3 Attach main arm to the body.

4 Close off both closing and latch valve5 Rotate main arm to clear fixing points to ease installation.

6 Connect main arm into guide rail slide block. 7 Open valve

7 Open valve and adjust.