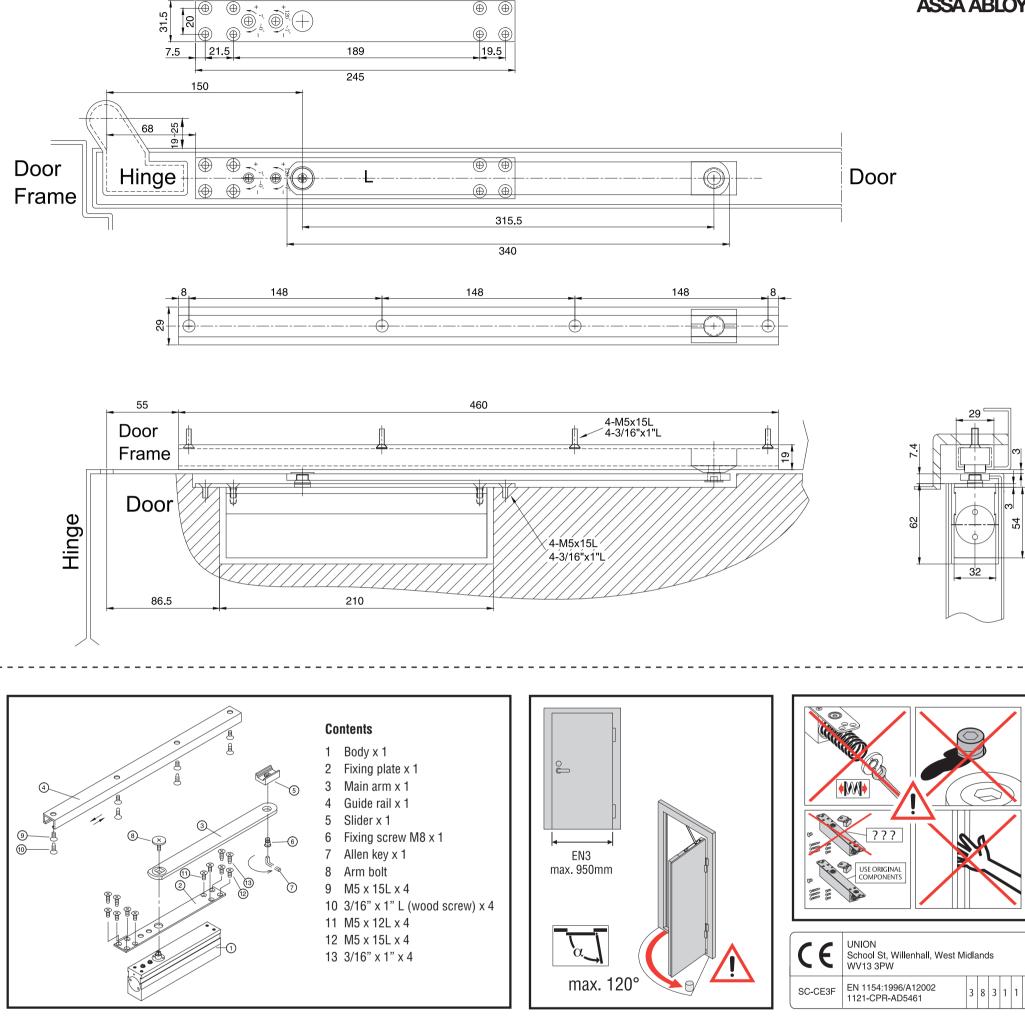

## SC-CE3F Concealed Door Closer Clockwise Opening Installation Instructions (RH)

2 Install body with main arm into door leaf.

3 Attach main arm to the body.

4 Close off both closing and latch valve5 Rotate main arm to clear fixing points to ease installation.

## SC-CE3F Concealed Door Closer Anti-clockwise Opening Installation Instructions (LH)

**Ĩĩ**—⊕ 3/16"x

Main Arm

2 Install body with main arm into door leaf.

3 Attach main arm to the body.

- 4 Close off both closing and latch valve
- 5 Rotate main arm to clear fixing points to ease installation.