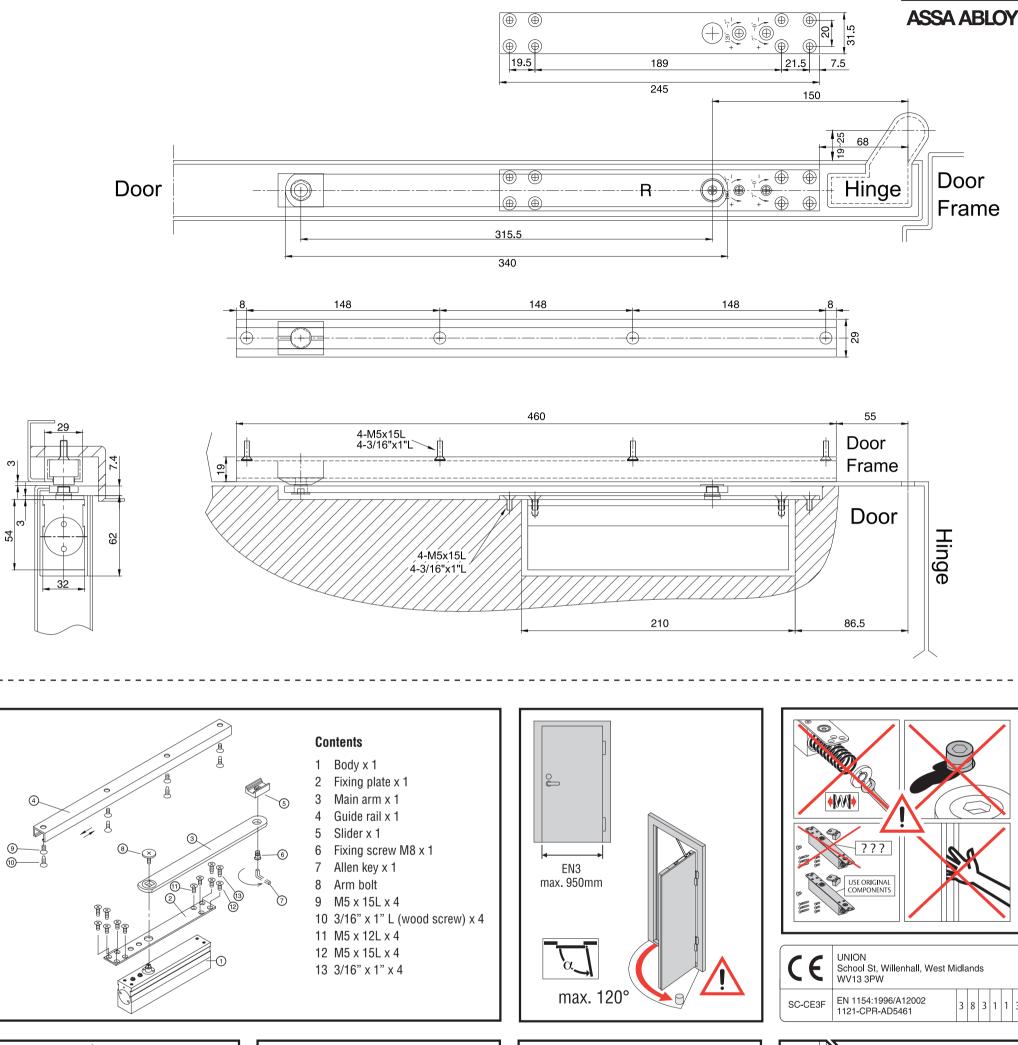

## SC-CE3F Concealed Door Closer Clockwise Opening Installation Instructions (RH)

2 Install body with main arm into door leaf.

3 Attach main arm to the body.

4 Close off both closing and latch valve5 Rotate main arm to clear fixing points to ease installation.

6 Connect main arm into guide rail slide block. 7 Open valve

7 Open valve and adjust.

## SC-CE3F Concealed Door Closer Anti-clockwise Opening Installation Instructions (LH)

**Ĩĩ**—⊕ 3/16"x

Main Arm

2 Install body with main arm into door leaf.

3 Attach main arm to the body.

- 4 Close off both closing and latch valve
- 5 Rotate main arm to clear fixing points to ease installation.

6 Connect main arm into guide rail slide block. 7 Open valve and adjust.