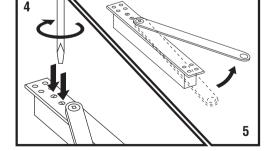

## SC-CE3F Concealed Door Closer Clockwise Opening Installation Instructions (RH)

2 Install body with main arm into door leaf.

3 Attach main arm to the body.

4 Close off both closing and latch valve5 Rotate main arm to clear fixing points to ease installation.

## SC-CE3F Concealed Door Closer Anti-clockwise Opening Installation Instructions (LH)

**Ĩĩ**—⊕ 3/16"x

Main Arm

2 Install body with main arm into door leaf.

3 Attach main arm to the body.

- 4 Close off both closing and latch valve
- 5 Rotate main arm to clear fixing points to ease installation.