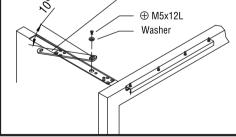

6 Connect main arm into guide rail slide block. 7 Open valve

7 Open valve and adjust.

6 Connect main arm into guide rail slide block. 7 Open valve and adjust.