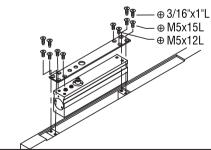

## SC-CE3F Concealed Door Closer Clockwise Opening Installation Instructions (RH)

2 Install body with main arm into door leaf.

3 Attach main arm to the body.

4 Close off both closing and latch valve5 Rotate main arm to clear fixing points to ease installation.

## SC-CE3F Concealed Door Closer Anti-clockwise Opening Installation Instructions (LH)

**Ĩĩ**—⊕ 3/16"x

Main Arm

2 Install body with main arm into door leaf.

3 Attach main arm to the body.

- 4 Close off both closing and latch valve
- 5 Rotate main arm to clear fixing points to ease installation.