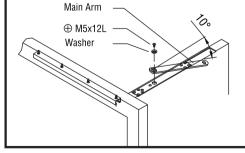

## SC-CE3F Concealed Door Closer Clockwise Opening Installation Instructions (RH)

2 Install body with main arm into door leaf.

3 Attach main arm to the body.

4 Close off both closing and latch valve5 Rotate main arm to clear fixing points to ease installation.

## SC-CE3F Concealed Door Closer Anti-clockwise Opening Installation Instructions (LH)

**Ĩĩ**—⊕ 3/16"x

Main Arm

2 Install body with main arm into door leaf.

3 Attach main arm to the body.

- 4 Close off both closing and latch valve
- 5 Rotate main arm to clear fixing points to ease installation.

6 Connect main arm into guide rail slide block. 7 Open valve and adjust.