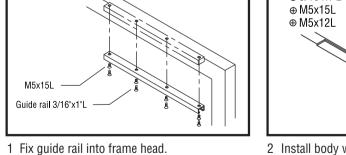

## SC-CE3F Concealed Door Closer Clockwise Opening Installation Instructions (RH)

2 Install body with main arm into door leaf.

3 Attach main arm to the body.

4 Close off both closing and latch valve5 Rotate main arm to clear fixing points to ease installation.

## SC-CE3F Concealed Door Closer Anti-clockwise Opening Installation Instructions (LH)

**Ĩĩ**—⊕ 3/16"x

Main Arm

2 Install body with main arm into door leaf.

3 Attach main arm to the body.

- 4 Close off both closing and latch valve
- 5 Rotate main arm to clear fixing points to ease installation.