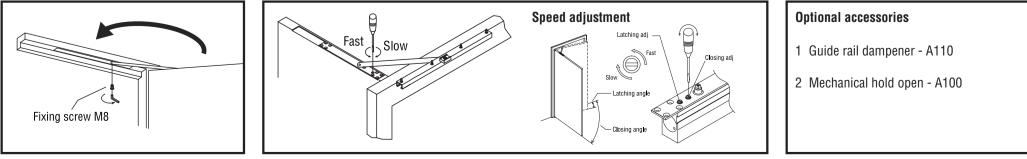

6 Connect main arm into guide rail slide block. 7 Open valve

7 Open valve and adjust.

6 Connect main arm into guide rail slide block. 7 Open valve and adjust.