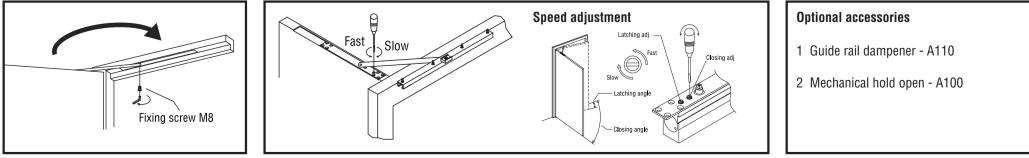

6 Connect main arm into guide rail slide block. 7 Open valve

7 Open valve and adjust.

6 Connect main arm into guide rail slide block. 7 Open valve and adjust.